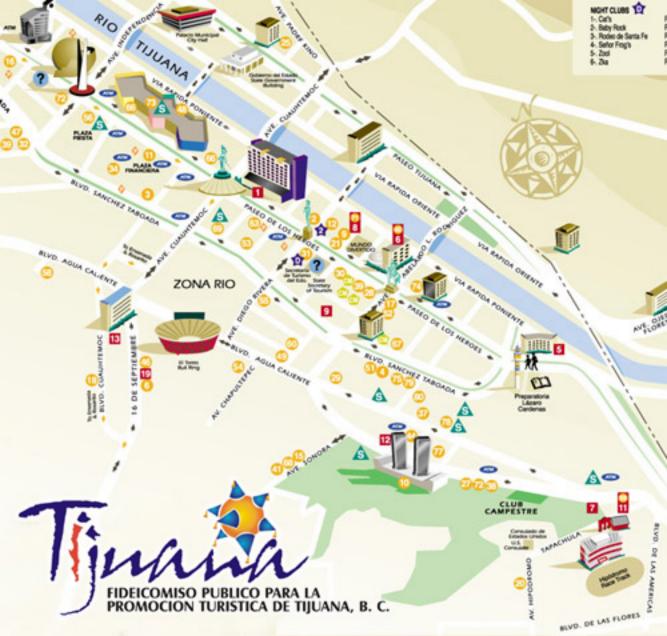

## <u>Downtown Tijuana Plaza El Toreo Bullring:</u>

- Cross the border at the end of I-5 in San Diego.
- Get in the far left lane and turn left at the green sign: 3A /AV.
  Revolucion looping down and to the left.
- Go straight to Av. Revolucion and turn left.
- Follow Av. Revolucion aprox. 10 blocks.
- Bear left on Blvd. Auga Caliente at the fork in road w/Blvd. Fundadores.
- Go another aprox. 8 blocks until you cross Cuahutemoc/Ave. 16 de Septembre (MEX hwy1 - free road to Rosarito Beach).
- Go 2 more blocks and Plaza El Toreo Tijuana is on the right side.

### **Return**

- Turn right out of Plaza parking lot.
- Get into left lane and make first available U-turn.
- Follow Blvd. Auga Caliente and merge into Av. Revolucion.
- Turn right on 2A/Benito Juarez and move to the far right lane.
- At end stoplight follow sign on right side loop to the bridge and border exit to the US.