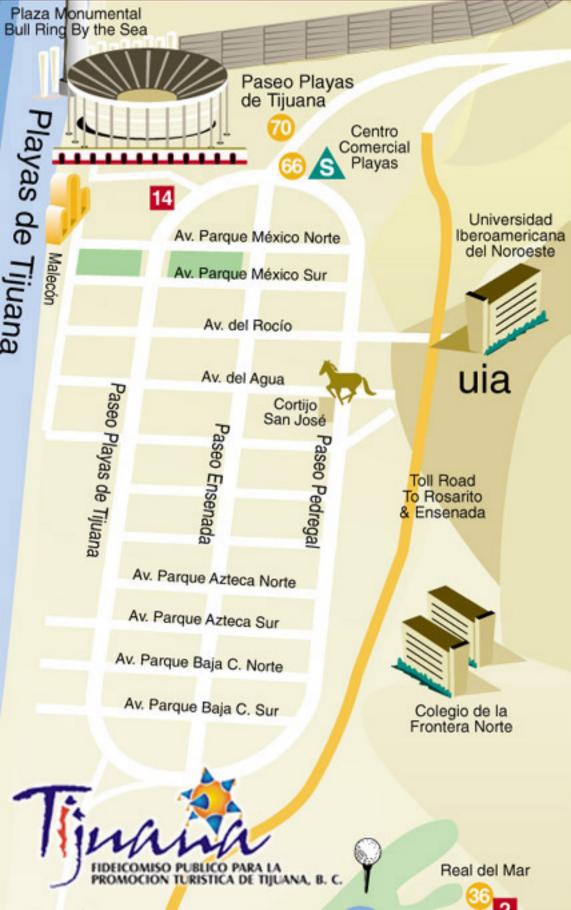

### Las Playas Tijuana Plaza Monumental Bullring:

- Cross the border at the end of I-5 in San Diego.
- Get in the far right lane and turn right at the green sign: Rosarito Beach/Ensenada.
- Looping around you will find the border fence along your right side as you head west along Calle Internacional.
- Go up the hill until you reach a turning down and to left along a large border canyon to your right side.
- Get into right lane.
- Bear right at MEX hwy1D (Toll road to Rosarito Beach and Ensenada)
  it is the first street running east to west.
- Go up and over the hill, you will soon see the ocean if it is clear.
- Get into the right lane coming over the hill.
- Take the Paseo Playas de Tijuana exit and in a short distance you will find Tijuana's Plaza Monumental on your right side.

#### Return

- Turn left (if possible) out the Plaza, if left turn not possible turn right and from the left lane make the first available U-turn.
- Following same road out, bearing left it will go under a bridge (MEX hwy 1D) loop around and will merge up and into MEX hwy 1D going east.
- You aren't on the same road in which you came, you are on 2A/Benito Juarez.
- Go downhill and soon you'll be crossing the major downtown streets.
- Go to the right lane near the end of 2A/Benito Juarez (on a little downhill after crossing AV. Revolucion).
- At end stoplight follow sign on right side loop to the bridge and border exit to the US.